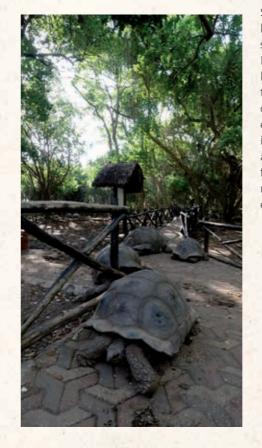

rison was never actually used, and the island is now home to a tortoise sanctuary and a hotel.

Prison Island is 20 minutes away from Stone Town by boat, and has spectacular coral reefs for you to enjoy. Giant tortoises shuffle through the trees, with the infinite patience that old age brings. Originally thought to be from the Comoros Islands and Seychelles, some of these tortoises are thought to be over 100 years old. Stately and lumbering, the tortoises have even been known to take children on a ride.

After the trip to the tortoise sanctuary, you're left to explore the island. If you 're feeling active, you can follow one of the hiking trails, snorkel in the crystal clear waters in search of colorful tropical fish darting through the reef or soak up some sun on the powder white beach.





# **Dolphin Adventure**

Dolphins are the unic mammalian animals in the sea! Take this excursion and meet them.

Kizimkazi, on Zanzibar´s south coast, is home to large numbers of bottlenosed and spinner dolphins. Board a traditional ocean going dhow and spend a pleasant two hours scouting for dolphins.

Sleek and grey, the dolphins jackknife through the water, sometimes showing off with jumps and twists. In the past, some tourists were lucky enough to swim and snorkel with these magical animals. However, the dolphins are wild, and can be shy and elusive. Although visitors see dolphins on the majority of outings, there are no guarantees. Whether you're fortunate enough to see dolphins or not, this trip is a great day out. It's an early morning boat trip.





# Jozani Forest

Placed in