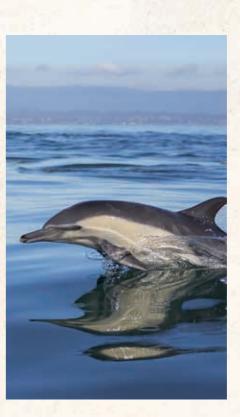

son was never actually used, and the island is now home to a tortoise sanctuary and a hotel.

Prison Island is 20 minutes away from Stone Town by boat, and has spectacular coral reefs for you to enjoy. Giant tortoises shuffle through the trees, with the infinite patience that old age brings. Originally thought to be from the Comoros Islands and Seychelles, some of these tortoises are thought to be over 100 years old. Stately and lumbering, the tortoises have even been known to take children on a ride.

After the trip to the tortoise sanctuary, you're left to explore the island. If you 're feeling active, you can follow one of the hiking trails, snorkel in the crystal clear waters in search of colorful tropical fish darting through the reef or soak up some sun on the powder white beach.





# **Dolphin Adventure**

Dolphins are the unic mammalian animals in the sea! Take this excursion and meet them.

Kizimkazi, on Zanzibar´s south coast, is home to large numbers of bottlenosed and spinner dolphins. Board a traditional ocean going dhow and spend a pleasant two hours scouting for dolphins.

Sleek and grey, the dolphins jackknife through the water, sometimes showing off with jumps and twists. In the past, some tourists were lucky enough to swim and snorkel with these magical animals. However, the dolphins are wild, and can be shy and elusive. Although visitors see dolphins on the majority of outings, there are no guarantees. Whether you're fortunate enough to see dolphins or not, this trip is a great day out. It's an early morning boat trip.





# Jozani Forest

Placed in th