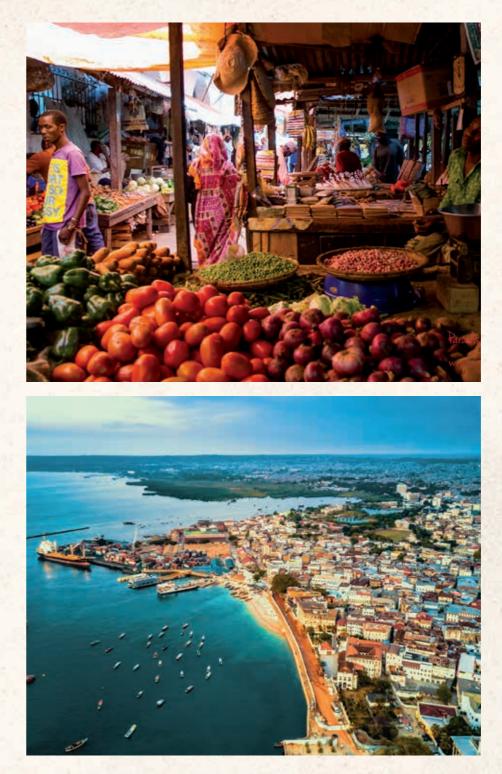

capital city in our half day trip!

Follow the trail of the Sultans, slaves and explorers in the winding streets of Stone Town. Your guide will captivate you, retelling the events that shaped Zanzibar, leading you through the buildings where it all happened, like the former Slave Market and Anglican Cathedral, the House of Wonders and the Sultans' Palace Museum, the Freddie Mercury House, the Old Arab Fort and Dispensary and many more.

While tracing the steps of the past, the walking tour provides you with a window into modern life in Stone Town. Explore the spice markets, seafood and fish piled in the fish market, fresh loaves of bread in wicker baskets and the neat stacks of fruit and vegetables as traders sell their wares from their stalls. Children play while men enjoy board games.





## **Spice Farm Tour**

In this excursion you will be able to learn about a lot of spices that are used in Zanzibar for cooking.

Walk through the spice farm with your guide. Touch, smell and taste different spices and tropical fruits. Try to guess which is which, from the crushed leaves, the fruit, shoots and vines and creepers crawling up to the trees. Learn about their properties, their origins and their uses as medicines and in food and drinks.

A visit to a spice farm village gives you an insight into local life and gives you the opportunity to try some authentic Swahili dishes, taste the fruits in season and try some spiced tea.

Depending on the season, you can find anything from vanilla, cardamom, cinnamon, nutmeg, turmeric, lemongrass, cloves, cumin, garlic, ginger, coriander,