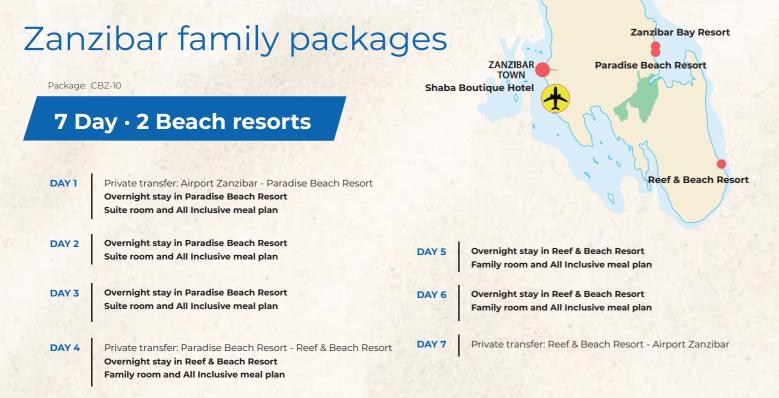

Touch, smell and taste different spices and tropical fruits. Try to guess which is which, from the crushed leaves, the fruit, shoots and vines and creepers crawling up to the trees. Learn about their properties, their origins and their uses as medicines and in food and drinks.

A visit to a spice farm village gives you an insight into local life and gives you the opportunity to try some authentic Swahili dishes, taste the fruits in season and try some spiced tea.

Depending on the season, you can find anything from vanilla, cardamom, cinnamon, nutmeg, turmeric, lemongrass, cloves, cumin, garlic, ginger, coriander, pepper, allspice, tamarind, jackfruit, custard fruit, orange, star fruit, banana, pineapple, tangerine, passion fruit, mango, avocado pear, papaya, grapefruit and many others.



Tourist tax \$1,00 p.p.p.n not included

| Price per person | Extra child (2-12y) | Extra adult  |
|------------------|---------------------|--------------|
| 2 pers. (1 room) | Sharing room        | Sharing room |
| \$ 688           | \$ 225              |              |

Above prices are a indication for high season with luxury accommodation. Prices can be lower or higher depending season, type of accommodation and number of travellers.

#### Package: CBZ-15

# 14 Day · 2 Beach resorts & Stone Town

| DAY 1<br>-<br>DAY 5  | Private transfer: Airport Zanzibar - Paradise Beach Resort<br>5x Overnight stay in Paradise Beach Resort<br>Suite room and All Inclusive meal plan   | DAY 12<br>-<br>DAY 13 | Private transfer: Reef & Beach Resort - Stone Town<br>2x Overnight stay in Shaba Boutique H